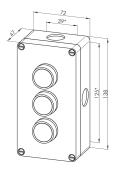

Material: PA<sub>6</sub> Weight: 217 g

Cable entry: on the top/bottom:  $\emptyset$  21 mm /  $\emptyset$  21 mm

on the side/back: Ø 21 mm / Ø 19 mm

Electrical life: switching cycles: 1 million at 250 V/10(6) A