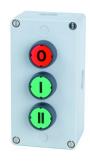

## Equipped insulated plastic enclosure with 3 pushbuttons IRF3

fastening holes: Ø 4.2mm Description:

Equipped insulated plastic enclosures Category:

Series:

Protection class: II (protective insulation)

Degree of protection: IP65

Switching function: momentary action

Travel: 6 mm Illumination: no With labelling option:

Contact equipment: 1 NC + 1 NO (per switching point) screw connection 2x 2.5 mm<sup>2</sup> Connection type:

Colour light-grey Operating temperature: -40°C ... 60°C