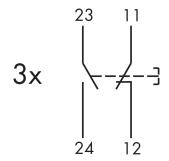

Switching function: momentary action

Travel: 6 mm Illumination: no With labelling option:

Contact equipment: 1 NC + 1 NO (per switching point) screw connection 2x 2.5 mm<sup>2</sup> Connection type:

Colour light-grey Operating temperature: -40°C ... 60°C

250,000 at 250 V/16(10) A 500,000 at 250 V/5 A (AC15) 1 million switching cycles

Mechanical life: -40°C ... 70°C

Storage temperature:

Mounting holes:

Positive opening: acc. to EN60947-5-1, appendix K

Contact material: AgNi Equipped: yes